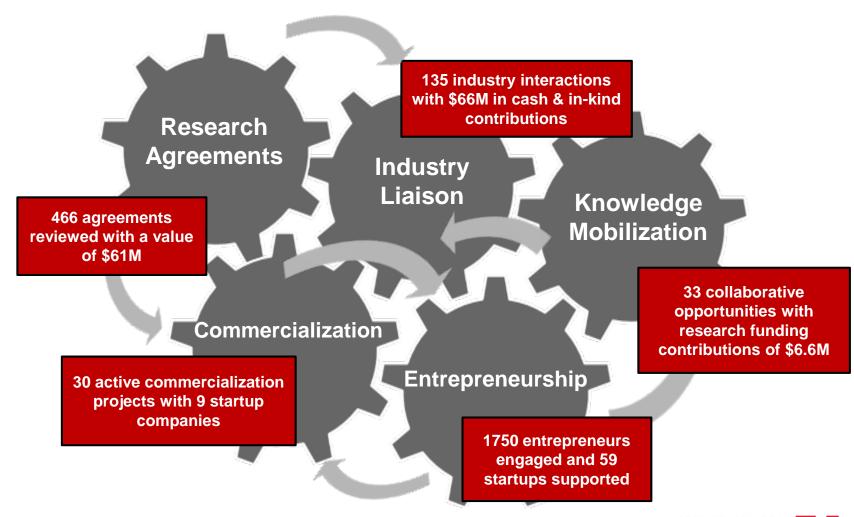

## YSpace Markham

Officially opened on November 6, 2017

#### **Training Programs**

- October 2017- Youth Mental Health Collaborative event
- Ongoing- Bitmaker workshops
- Ongoing- Ladies Learning Code Markham launch / National Learn to Code Day / workshops

#### **Summer Innovation Credit Course**

- Designed and delivered innovation and entrepreneurship for-credit, summer school course for 19 Grade 12 students. Successful pilot in 2017.
- Second iteration July 4 27, 2018
- Classroom learning | Industry professionals | Field trips | Mentoring

## Community-University Engagement

- York University Scholars Hub Events with Markham Libraries- Ongoing

  - Events run by Advancement

  - Hosted ~40 attendees per event in 2017
- Markham Parade- September 2017
- Markham Earth Day- April 2018
- Science Rendezvous in Markham- May 2018

#### **Near Future**

- Vaughan Libraries Scholars Hub Pilot [June 20181
- Joint York Region and YorkU workshops on:
  - Future of Community Service
  - Building sector capacity in Community Services
  - Newcomers and Student Immigration
  - Progressive Employment