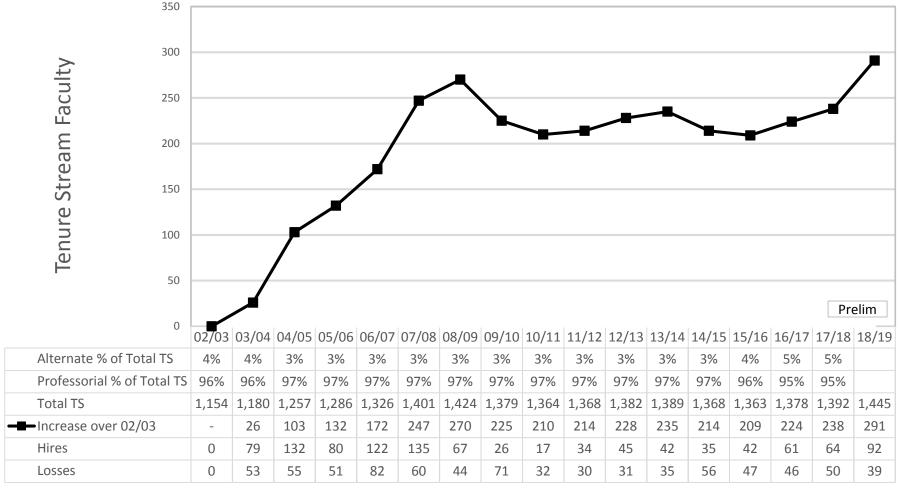

# Complement Recovery – Cumulative Change in Tenure Track Faculty Complement (Heads), 2002-03 to 2018-19 (October 1 to October 1) (excluding Librarians)

Year

## Complement Planning

# Complement: Update on 2017-18 Tenure Track Appointments and Breakdown of 2018-19 Tenure Track Appointment Authorizations (July 1 to June 30 Heads)

| FACULTY | Total Authorized 2017-18 (includes 10 rolled over from 2016-17) | Total<br>2017-18<br>Appoint-<br>ments<br>Made | Total<br>2017-18<br>Appoint-<br>ments<br>Failed/<br>Deferred/<br>Cancelled | Tenure<br>Track<br>Professorial<br>Stream<br>Authorized<br>for 2018-19 | Tenure<br>Track<br>Alternate<br>Stream<br>Authorized<br>for 2018-19 | Tenure<br>Track<br>Endow-<br>ments<br>Authorized<br>for 2018-19 | Canada<br>Research<br>Chairs<br>2018-19 | Indigenous/<br>Aboriginal<br>Incentive<br>Appoint-<br>ments<br>2018-19 | Total Authorized for Search 2018-19 (includes 17 rolled over from 2017-18) |
|---------|-----------------------------------------------------------------|-----------------------------------------------|----------------------------------------------------------------------------|------------------------------------------------------------------------|---------------------------------------------------------------------|-----------------------------------------------------------------|-----------------------------------------|------------------------------------------------------------------------|----------------------------------------------------------------------------|
| LAPS    | 25                                                              | 19                                            | 6                                                                          | 28                                                                     | 1                                                                   | -                                                               | -                                       | -                                                                      | 29                                                                         |
| ED      | 2                                                               | 1                                             | 1                                                                          | 3                                                                      | 2                                                                   | -                                                               | -                                       | -                                                                      | 5                                                                          |
| FES     | -                                                               | -                                             | -                                                                          | -                                                                      | -                                                                   | -                                                               | -                                       | -                                                                      | -                                                                          |
| AMPD    | 4                                                               | 3                                             | 1                                                                          | -                                                                      | -                                                                   | -                                                               | 1                                       | 1                                                                      | 2                                                                          |
| GL      | 4                                                               | 4                                             | -                                                                          | 2                                                                      | 1                                                                   | -                                                               |                                         | -                                                                      | 3                                                                          |
| НН      | 12                                                              | 8                                             | 4                                                                          | 15                                                                     | 3                                                                   | -                                                               | -                                       | 1                                                                      | 19                                                                         |
| LSE     | 16                                                              | 14                                            | 2                                                                          | 13                                                                     | -                                                                   | -                                                               | -                                       | -                                                                      | 13                                                                         |
| OSG     | 4                                                               | 3                                             | 1                                                                          | 4                                                                      | -                                                                   | -                                                               | -                                       | -                                                                      | 4                                                                          |
| SCI     | 8                                                               | 4                                             | 4                                                                          | 6                                                                      | 3                                                                   | -                                                               | 3                                       | -                                                                      | 12                                                                         |
| SSB     | 8                                                               | 4                                             | 4                                                                          | 3                                                                      | -                                                                   | 1                                                               | -                                       | -                                                                      | 4                                                                          |
| LIB     | 5                                                               | -                                             | 5                                                                          | 4                                                                      | -                                                                   | -                                                               | -                                       | -                                                                      | 4                                                                          |
| TOTAL   | 88                                                              | 60                                            | 28                                                                         | 78                                                                     | 10                                                                  | 1                                                               | 4                                       | 2                                                                      | 95                                                                         |

#### Tenure-Stream Complement (Summary of Hires and Losses) 2009-10 to 2017-18

| FACULTY                     | Hires (prelim.) | Retirements | Resignations | Terminations | Deaths | Total<br>Departures | Hires minus<br>Departures |
|-----------------------------|-----------------|-------------|--------------|--------------|--------|---------------------|---------------------------|
| LAPS                        | 118             | 111         | 35           | 8            | 8      | 162                 | -44                       |
| EDUCATION                   | 10              | 9           | 1            | 0            | 2      | 12                  | -2                        |
| FES                         | 12              | 14          | 0            | 1            | 1      | 16                  | -4                        |
| AMPD                        | 17              | 33          | 4            | 0            | 3      | 40                  | -23                       |
| GLENDON                     | 28              | 21          | 6            | 1            | 2      | 30                  | -2                        |
| HEALTH                      | 52              | 31          | 15           | 1            | 1      | 48                  | 4                         |
| LASSONDE                    | 55              | 7           | 4            | 0            | 2      | 13                  | 42                        |
| OSGOODE                     | 21              | 13          | 4            | 0            | 2      | 19                  | 2                         |
| SCIENCE                     | 47              | 27          | 7            | 3            | 4      | 41                  | 6                         |
| SCHULICH                    | 22              | 9           | 13           | 1            | 1      | 24                  | -2                        |
| All Faculties<br>(excluding |                 |             |              |              |        |                     |                           |
| Libraries)                  | 382             | 276         | 88           | 15           | 26     | 405                 | -23                       |